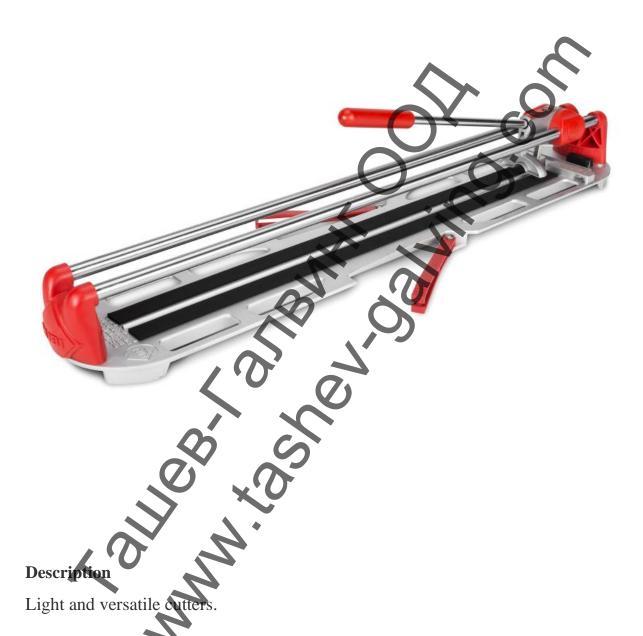

## **STAR** manual cutters

Light and versatile cutter.

The STAR range of manual cutters are suitable for cutting glazed stoneware, ceramic tiles and occasionally porcelain.

Equipped with mobile breaker for diagonal cuts and a base with shock absorption effect.

Chromed steel guides with anti-corrosion treatment for greater durability.

## **Product highlights**

- Mobile breaker with closed sliders for greater bending resistance.
- New support reinforced for durability and power separation.
- Chromed steel guides with anti-rust treatment for greater durability.
- Base for correct support of the tile.